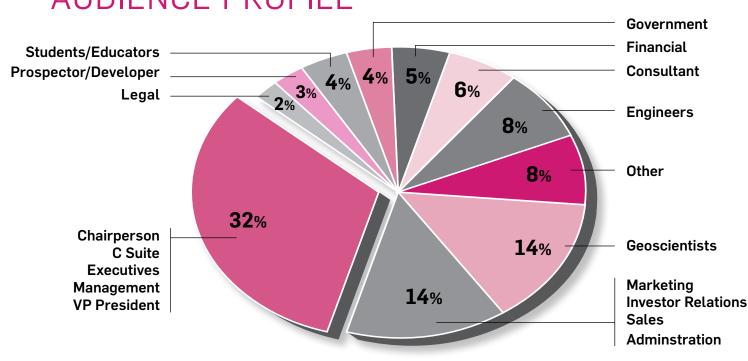

# AUDIENCE PROFILE

If you are going to attend one marketing event each year, PDAC is the ONE! Effective. Cost efficient. Well run. Well attended. PDAC is the main event for everyone on a global scale." INVESTORS EXCHANGE EXHIBITOR